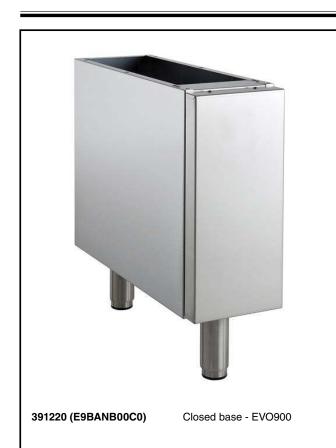

## Modular Cooking Range Line EV0900 200 mm Closed Base

# **Short Form Specification**

Item No.

To be installed below other EVO900 top units in island type installations with operations from one side. Body and internal structure of unit entirely in stainless steel. Delivered with 150 mm height adjustable feet.

## **Main Features**

- Unit can be easily installed below other 900 line top models.
- Unit delivered with adjustable (50mm adaptable range) feet in AISI 304 stainless steel.