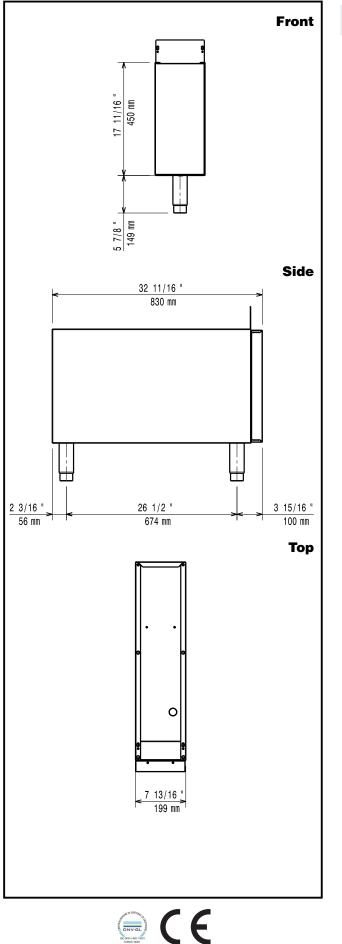

### **Key Information:**

| External dimensions, Width:  |        |
|------------------------------|--------|
| 391220 (E9BANB00C0)          | 200 mm |
| External dimensions, Depth:  | 900 mm |
| External dimensions, Height: | 600 mm |
| Net weight:                  | 14 kg  |